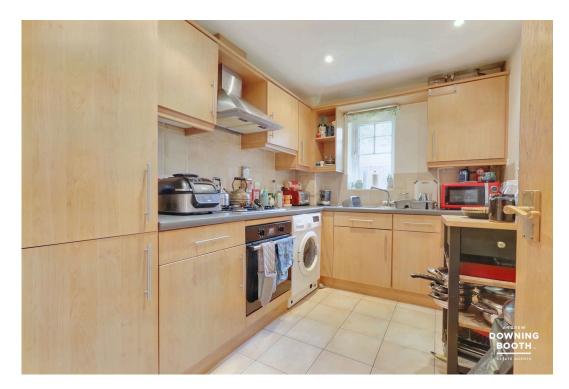

## Harrington Walk, Lichfield

£230,000

Now this is an apartment that has to be seen to be appreciated! Coming to the market on an exclusive gated development next to Beacon Park Golf Course. This apartment comes to the market with the benefit of no upward chain with the added bonus of allocated parking space & French doors accessed off the lounge diner. In addition, we can honestly say that it is also one of the most spacious apartments you will find on the market. This property comprises an entrance hall, large lounge diner, a breakfast kitchen, two generous double bedrooms with the Master having full width built in wardrobes and en-suite. There is also a modern bathroom and an allocated parking space in the car park. Sitting in a surprisingly quiet spot with great access to the city centre, this is a must view property for anyone looking for an apartment so don't miss out and book in an early viewing!